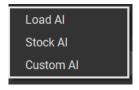

#### **Definitions**

**Stock AI**: By definition, stock AI is the default AI which has all-round capabilities and is generalistic.

**Custom AI**: On the other hand, custom AI is the one type of AI that you can customize based on your preferences. Preferences can be like sports, research, music etc.

Note: Load AI is only a placeholder to select an AI of choice.